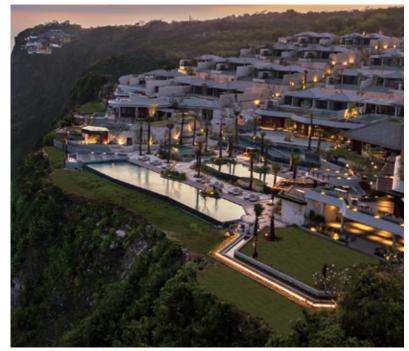

## In Bali island, Indnesia

Six Senses Uluwatu, Bali is nestled in Pecatu, located at the southernmost tip of Bali, where the revered Pura Uluwatu stands as a cornerstone of spiritual significance on the island. Uluwatu embodies a convergence of ancient traditions, pristine beaches, renowned surfing spots, and a diverse wellness and dining scene. The resort's setting is nothing short of awe-inspiring, perched atop limestone cliffs that overlook the vast expanse of the Indian Ocean, providing uninterrupted ocean view from every angle.

Since its unveiling in 2018, Six Senses Uluwatu has forged meaningful connections with the environment, the local community, and each guest. Beyond the enchanting surroundings, the resort is dedicated to sustainability, community engagement, and wellness. Embracing the distinctive style of Six Senses, the resort's accommodation options, including 28 sky suites and 75 cliff pool villas are meticulously designed to provide guests with raw and unfiltered moments echoing Bali's heart