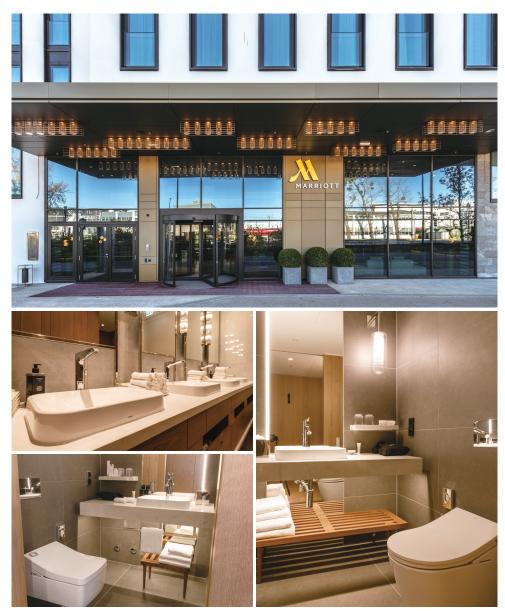

## MARRIOTT HOTEL CITY WEST, MUNICH In Munich, Germany

Munich Marriott Hotel City West is located in Munich's Westend neighbourhood. Shaped by its history as a diverse industrial district, Munich's Westend neighbourhood has experienced a remarkable transformation over the past few decades. Today, Westend is a cool, colourful and inspiring place to be, cleverly connecting Munich's traditions with young urban lifestyles. Likewise, Munich Marriott Hotel City West has a characteristically Munich feel that is open to the world. This fusion is subtle yet palpable throughout the entire building. Inviting, elegant and timeless, yet edgy – this is how Munich Marriott Hotel City West feels to its guests.

All 398 rooms and suites at Munich Marriott Hotel City West are divided into nine categories. What they all have in common is their unique, warm and understated elegance, exuding a feeling of peace and calm. The special twist is found in the most private of spaces and makes the biggest difference: All 398 rooms of every category at Munich Marriott Hotel City West include TOTO WASHLET. Joern Siebke, founder and Managing Partner of Studio Lux Berlin, the agency responsible for the interior design, explains: "From the outset, we considered TOTO products to be differentiators that give the hotel a unique quality, setting it apart from other properties on the market." He continues: "It's possible to book a standard room here and still experience TOTO WASHLET - something that's reserved for quests in only the most elevated suite categories at other hotels." Hotel bathrooms are essential to making people feel comfortable, which is why the developers chose TOTO WASHLET. "We've seen this development in showers over the past several years. Rainfall showers – once a real highlight in hotel bathrooms - have become almost expected standard features. International business travellers and a certain clientele already associate the TOTO brand with high quality and exclusivity. To make the real difference, we wanted to give our guests a next-level experience in the most private of spaces - the bathroom," Joern Siebke adds. Every TOTO WASHLET has a number of convenient features that provide guests with exceptional hygiene and comfort.