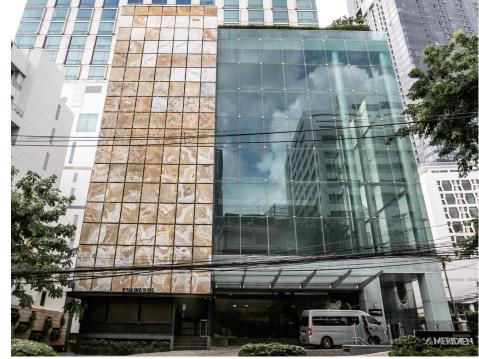

## LE MERIDIEN In Bangkok, Thailand

Le Méridien Bangkok warmly welcomes guests to its newly refreshed home. In the beating heart of Bangkok, discover how the hotel has been reconceptualised in terms of guest rooms, food + beverage presentation and general décor, including a new Memphis-style smokehouse restaurant "Rolling Ribs Brew Bar & BBQ" and a remodelled restaurant + bar.

Le Méridien Bangkok stands out in the Thai capital's Silom commercial district with all 282 guest rooms looking out over the cosmopolitan energy bustling through the surrounding streets.

Restrained sophistication greets every guest in subtly stated room design, each equipped for modern accommodation experiences with virtual office extension.