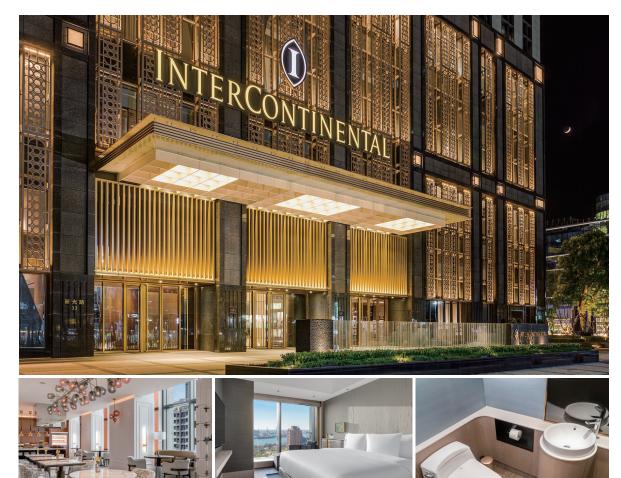

## INTERCONTINENTAL KAOHSIUNG

## Kaohsiung City, Taiwan (R.O.C.)

Set within a 68-floor building, the tallest luxury residence in Taiwan, InterContinental Kaohsiung is directly managed by IHG. The innovative smart-luxury hotel has 253 guest rooms replete with the brand's classic Art Deco style. The hotel's dining choices include a lobby lounge, Italian, Singaporean, Chinese, and Japanese restaurants, chef's tables offering omakase dining, themed bars, a patisserie, business service, a banquet hall, and a Club InterContinental Lounge exclusive to IHG members. With its "True Hospitality for Good," InterContinental Kaohsiung aims to inspire an incredible sustainable luxury experience.

5 restaurants, 1 patisserie and 1 lobby lounge

WA-RA Japanese restaurant built-in with the immersive digital art installation light show

InterContinental Kaohsiung offers 253 rooms, all exceptionally designed in classic Art Deco style. We've carefully selected custom-made furniture to ensure rooms are both elegant and comfortable. Availability permitting, guests can select from rooms with expansive sky and harbor views or those with views of the city boulevard. Rooms range from 36 - 210 square meters that include a fully relaxing living space and quality amenities. All guest rooms are equipped with smart services such as Chinese, English, and Japanese digital voice control systems that allow for a splendid stay experience.