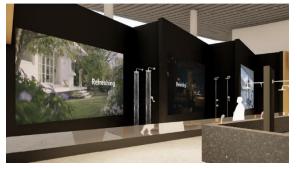

Reflecting environmental consideration and the pursuit of comfort, this time, we will also provide TOTO products from ISH to the world.

ISH 2023 TOTO booth (illustrative)

Exterior of Forum

A higher-resolution version of the above photo can be downloaded with the related news release at the following URL:https://jp.toto.com/company/press/

The exhibition's highlight is the production of sunlight filtering through the trees and environment sounds. In addition, the exhibition that incorporates greenery evokes the idea of coexistence with the Global Environment, creating a space where visitors can relax and refresh themselves. It is a design that can only be done at Forum, which has a high ceiling with glass walls and an open atrium. The large monitors on either side of the store impress you with the rich and comfortable life that comes from using TOTO products, and you can feel the comfort of "Life Anew."

# Layout of exhibits

The central area has a relaxing space where visitors can feel the value of TOTO in their lives. The sides of the exhibition space are divided into sections each showcasing different global TOTO products, their technologies and example use spaces.