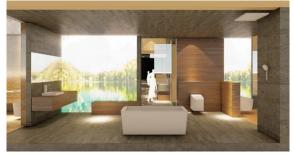

# Reference exhibit: NEOREST WX

The wall-hung type "NEOREST WX", which is the mainstream in the European market, will be exhibited as a reference exhibit in the "NEOREST" series, which is the highest "NEOREST" series that highly combines all the designs and technologies cultivated by TOTO. At ISH2023, we will provide a luxurious space by realizing highquality interior coordination with exhibits that make you feel special and luxurious.