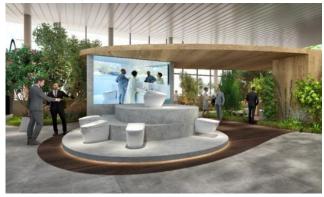

Reflecting environmental consideration and the pursuit of comfort, this time, we will also provide TOTO products from ISH to the world.

ISH 2023 TOTO booth (illustrative)

Exterior of Forum

A higher-resolution version of the above photo can be downloaded with the related news release at the following URL:https://jp.toto.com/company/press/

The exhibition's highlight is the production of sunlight filtering through the trees and environment sounds. In addition, the exhibition that incorporates greenery evokes the idea of coexistence with the Global Environment, creating a space where visitors can relax and refresh themselves. It is a design that can only be done at Forum, which has a high ceiling with glass walls and an open atrium. The large monitors on either side of the store impress you with the rich and comfortable life that comes from using TOTO products, and you can feel the comfort of "Life Anew."

# Layout of exhibits

The central area has a relaxing space where visitors can feel the value of TOTO in their lives. The sides of the exhibition space are divided into sections each showcasing different global TOTO products, their technologies and example use spaces.