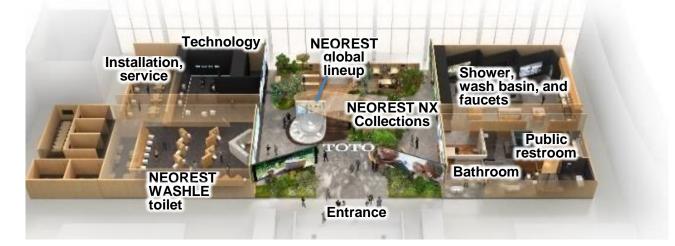

# Layout of exhibits

The central area has a relaxing space where visitors can feel the value of TOTO in their lives. The sides of the exhibition space are divided into sections each showcasing different global TOTO products, their technologies and example use spaces.

#### **Exhibits by section**

#### NEOREST global lineup

Exhibit the "NEOREST" series with the flagship model NEOREST NX at the top. The global brand message "PURE LUXURY" is showcased on the large monitor.

#### **NEOREST NX Collections**

NEOREST NX Collections in the center of the venue is a space exhibition representing a perspective that symbolizes "Life Anew", surrounded with fresh trees and characterized by design that conveys the passage of time.

#### **Restroom section**

In the restroom section, NEOREST WX as a reference exhibition, and mainstream in Europe, wall-hung smart toilet with WASHLET are identifiable at a glance.

#### Public restroom / Bathroom

TOTO products have been delivered to many 5-star hotels around the world, proposing a new spatial image that is luxurious and upscale.

#### Shower, Washbasin and faucets

In the shower corner, we will exhibit a short movie that visualizes the rich life that TOTO showers bring, along with a set of shower equipment. In this exhibition, water flows from the shower equipment in conjunction with the water spouting scene in the video, and you can feel the comfort even when you are not taking a shower.