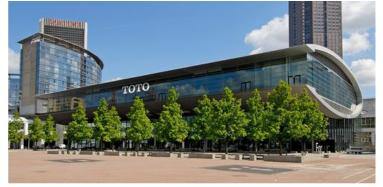

ISH is held biennially and the upcoming ISH will be the eighth time that TOTO has participated, dating back to 2009. This year, ISH will be held offline for the first time in four years.

In the upcoming ISH, TOTO will <u>exhibit at Forum, a single venue that draws attention</u> by being located in the gateway of Messe Frankfurt, the venue of fair. Forum has a large glass window through which natural sunlight pours. Fully utilizing the venue's features, TOTO's booth will be designed to convey nature from within the building and have proposal spaces focused on different purposes.

Reflecting environmental consideration and the pursuit of comfort, this time, we will also provide TOTO products from ISH to the world.

ISH 2023 TOTO booth (illustrative)

Exterior of Forum

A higher-resolution version of the above photo can be downloaded with the related news release at the following URL:https://jp.toto.com/company/press/